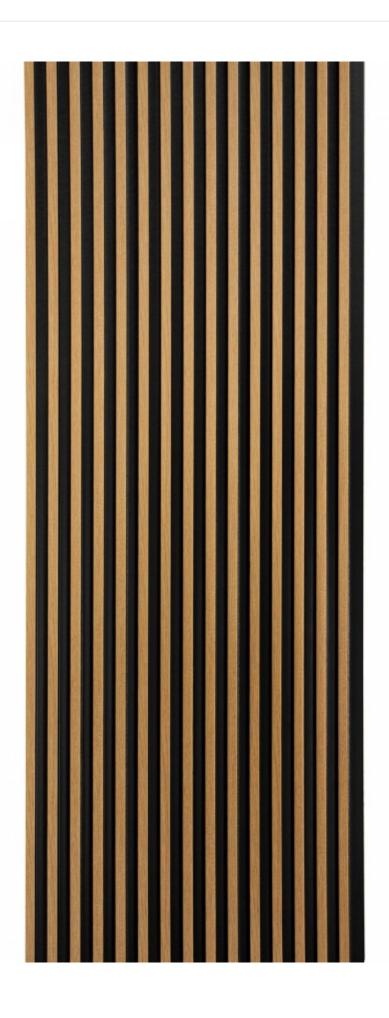

## WYMIAR TECHNICZNY

A wall panel in the shade of natural wood, which will become an extraordinary decoration, making even an ordinary wall an atmospheric element of an interior arrangement. Made of PolyForce material, it provides water resistance, making it perfect for the kitchen, bathroom or other rooms exposed to constant contact with moisture. The product was created using the patented ScratchShield technology, ensuring extreme surface hardening. The length of the slats is 270 cm, so it can be installed in one piece, without the need to create unsightly joints.

Depth: 1.2 cm

| 270 x 12 x 1,2 cm | V | x | х | х | X | х |
|-------------------|---|---|---|---|---|---|
|                   |   |   |   |   |   |   |