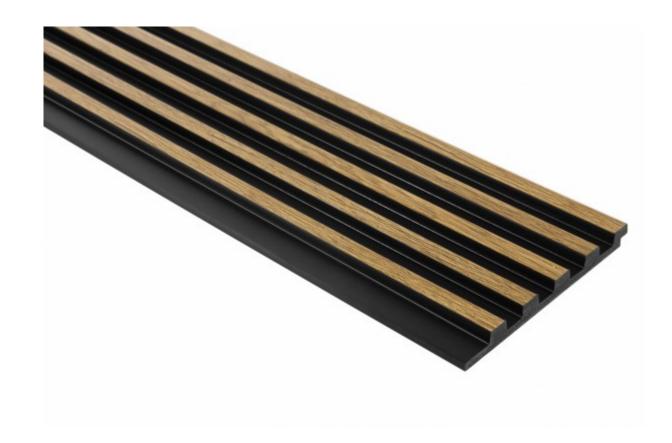

## WYMIAR TECHNICZNY

A wall panel in the shade of natural wood, which will become an extraordinary decoration, making even an ordinary wall an atmospheric element of an interior arrangement. Made of PolyForce material, it provides water resistance, making it perfect for the kitchen, bathroom or other rooms exposed to constant contact with moisture. The product was created using the patented ScratchShield technology, ensuring extreme surface hardening. The length of the slats is 270 cm, so it can be installed in one piece, without the need to create unsightly joints.