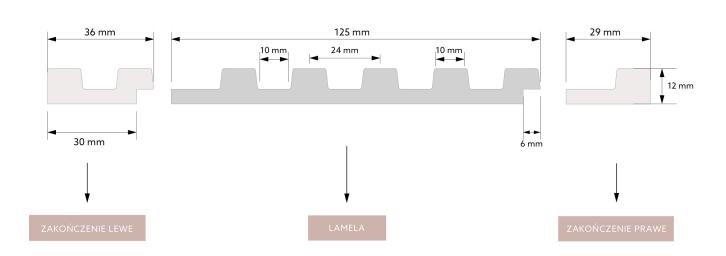

## WYMIAR TECHNICZNY

A wall panel in the shade of natural wood, which will become an extraordinary decoration, making even an ordinary wall an atmospheric element of an interior arrangement. Made of PolyForce material, it provides water resistance, making it perfect for the kitchen, bathroom or other rooms exposed to constant contact with moisture. The product was created using the patented ScratchShield technology, ensuring extreme surface hardening. The length of the slats is 270 cm, so it can be installed in one piece, without the need to create unsightly joints.