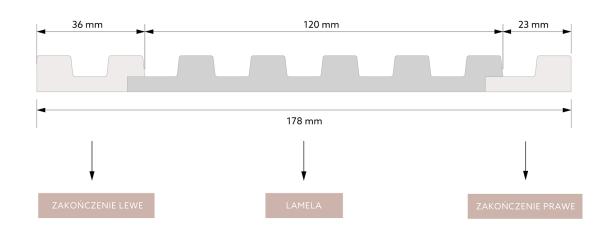

## WYMIAR PO MONTAŻU



## WYMIAR TECHNICZNY



A wall panel in the shade of natural wood, which will become an extraordinary decoration, making even an ordinary wall an atmospheric element of an interior arrangement. Made of PolyForce material, it provides water resistance, making it perfect for the kitchen, bathroom or other rooms exposed to constant contact with moisture. The product was created using the patented ScratchShield technology, ensuring extreme surface hardening. The length of the slats is 270 cm, so it can be installed in one piece, without the need to create unsightly joints.

Easy, quick and clean installation using Mardom FixPro or Mardom Max adhesive.

Possibility to finish panels with dedicated ends - left and right.

The product is entirely made in Poland.

Length: 270 cm

Width: 12 cm

De